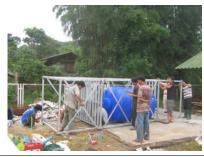

Working together to lift it upwards

Adding the finishing touch

Front view of the water system

Back view of the water system

If well maintained, this water system tower can last for at least 10 years.

Thank you for your support! <sup>(2)</sup>