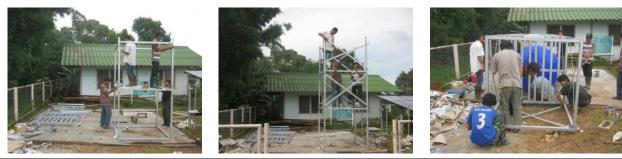

Working together to lift it upwards

Adding the finishing touch

Front view of the water system

Back view of the water system

If well maintained, this water system tower can last for at least 10 years.

Thank you for your support! <sup>(2)</sup>