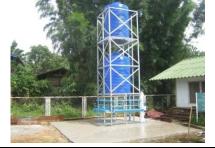

Working together to lift it upwards

Adding the finishing touch

Front view of the water system

Back view of the water system

If well maintained, this water system tower can last for at least 10 years.

Thank you for your support! <sup>(2)</sup>