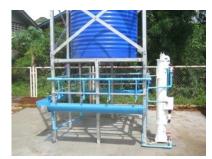

Working together to lift it upwards

Adding the finishing touch

Front view of the water system

Back view of the water system

If well maintained, this water system tower can last for at least 10 years.

Thank you for your support! <sup>(2)</sup>