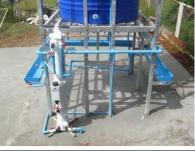

Working together to lift it upwards

Adding the finishing touch

Front view of the water system

Back view of the water system

If well maintained, this water system tower can last for at least 10 years.

Thank you for your support! <sup>(2)</sup>