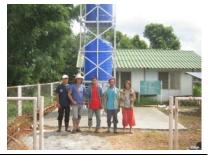

Working together to lift it upwards

Adding the finishing touch

Front view of the water system

Back view of the water system

If well maintained, this water system tower can last for at least 10 years.

Thank you for your support! <sup>(2)</sup>